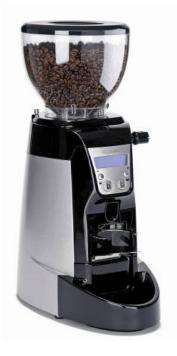

## **ENEA ON DEMAND**

Instantaneous, electronic grinder-doser: it freshly grounds the set doses directly into the filterholder.

Flat grinding burrs;  $\emptyset$  64 mm.

Micrometric screw for grinding adjustment: value on display.

Electronic dose setting. Single and double doses settable independently.

Exclusive self dose adjustment system according to granulometry variations.

Height-adjustable fork. You don't need to hold the filter-holder.

Hopper safety micro-switch.

Available with or without the coffee tamper.

Die-cast painted body.

| Output / h (kg)              | 6,5 |
|------------------------------|-----|
| Hopper capacity (kg)         | 1,2 |
| Diameter grinding burrs (mm) | 64  |
| Width (mm)                   | 194 |
| Depth (mm)                   | 368 |
| Height (mm)                  | 510 |
| Power at 115-120V~ 60Hz (W)  | 300 |